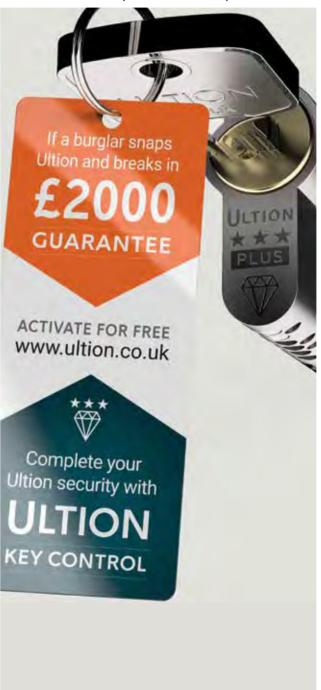

#### Secure Guarantee (on Ultion Locks)

In the unlikely event that you're burgled and the intruder gains entry by snapping the Ultion cylinder you'll get a £2000 compensation and the door repaired or replaced. Activate your guarantee together for free at **www.door-stop-doors.co.uk**.

#### **Ultion Sold Secure Diamond Option**

The Ultion cylinder has passed all major British standards test for security without the need for cylinder protectors or extra secure door handles. These tests include the highest TS007 standard (3 star) and the extended Sold Secure Diamond test, which is more rigorous and designed by the Master Locksmith Association.