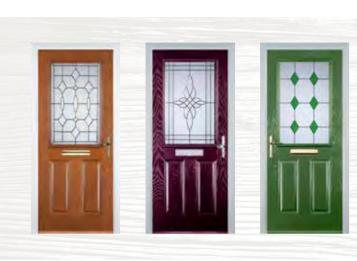

# Timeless, Classic Designs

Our selection of Traditional door styles offer both expressive style and enduring performance.

With a host of customisable options to choose from across colour palette, glazing, ironmongery and security, these elegant doors provide the strength and beauty to make a bold statement, whatever your property style.

# Colour Options

The doors in our collection are available in a diverse range of colours (both sides) to suit the character of your home.

Please note: if you select a wood-grain colour on both sides of your door, this will only be available in certain door styles.

#### **Door Colours**