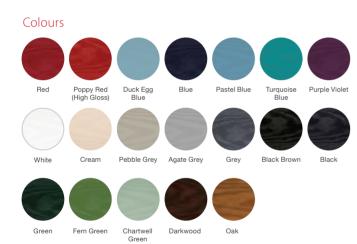

# New Colour Options

Our new colours have been inspired by the great outdoors and help you coordinate your exterior doors with the latest trends in interior design. From calming tones associated with the British countryside through to more vibrant sea blues, embrace a range of landscapes to incorporate the natural world into the comfort of your home.

The two new greys - Pebble Grey and Agate Grey – match particularly well with a neutral palette to create a welcoming entrance to any home. For those with a bolder design preference, a front door in Purple Violet, Fern Green or Turquoise Blue can be used to create a focal point both inside and outside.

# Colour Options

The doors in our collection are available in a diverse range of colours (both sides) to suit the character of your home.

Please note: if you select a wood-grain colour on both sides of your door, this will only be available in certain door styles.