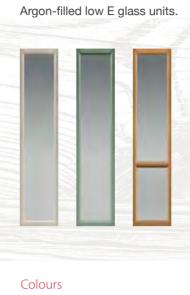

# Composite Side Panel

### Glazed Side Panel

#### Glass Designs

 $Mayflower^{\text{TM}}$ 

Glass Patterns