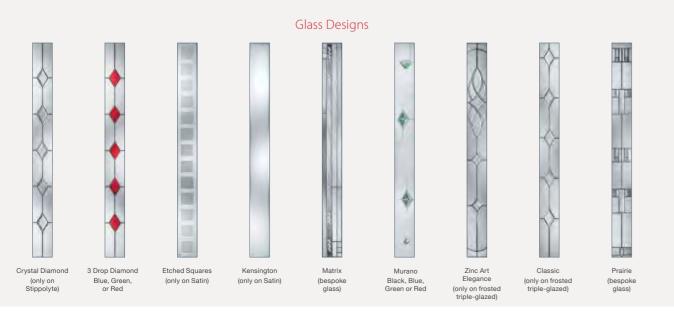

# Glazing

The range of glass options add character to your door and light to your home, whilst still offering you complete privacy.

#### Glazing Patterns and Backing Glass