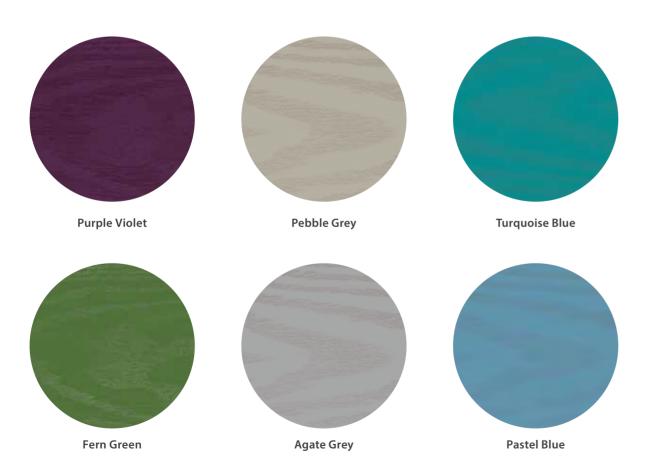

# New Colour Options

Our new colours have been inspired by the great outdoors and help you coordinate your exterior doors with the latest trends in interior design. From calming tones associated with the British countryside through to more vibrant sea blues, embrace a range of landscapes to incorporate the natural world into the comfort of your home.

The two new greys - Pebble Grey and Agate Grey – match particularly well with a neutral palette to create a welcoming entrance to any home. For those with a bolder design preference, a front door in Purple Violet, Fern Green or Turquoise Blue can be used to create a focal point both inside and outside.