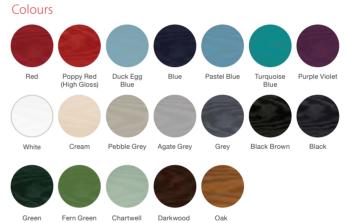

# New Colour Options

Our new colours have been inspired by the great outdoors and help you coordinate your exterior doors with the latest trends in interior design. From calming tones associated with the British countryside through to more vibrant sea blues, embrace a range of landscapes to incorporate the natural world into the comfort of your home.

The two new greys - Pebble Grey and Agate Grey – match particularly well with a neutral palette to create a welcoming entrance to any home. For those with a bolder design preference, a front door in Purple Violet, Fern Green or Turquoise Blue can be used to create a focal point both inside and outside.

# Colour Options

The doors in our collection are available in a diverse range of colours (both sides) to suit the character of your home.

Please note: if you select a wood-grain colour on both sides of your door, this will only be available in certain door styles.