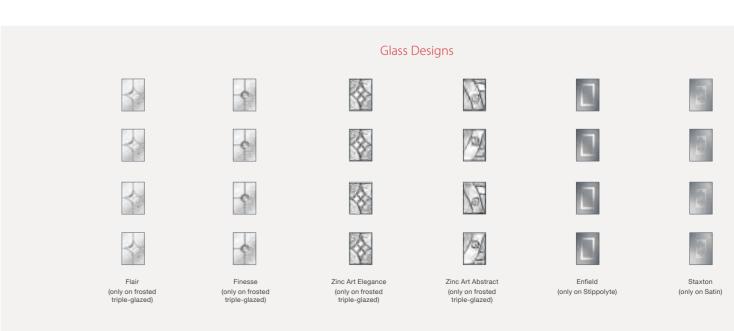

#### Glass Designs

# Glazing

The range of glass options add character to your door and light to your home, whilst still offering you complete privacy.

#### Glazing Patterns and Backing Glass