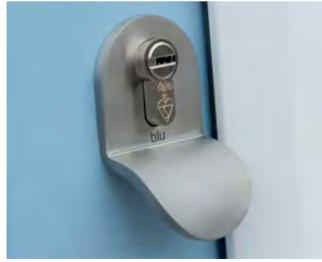

#### **Yale Conexis**

The Yale Conexis Smart Door Lock puts you fully in control giving you the freedom to secure your home without the need for a key. Configure, control and unlock your Smart Door Lock from your smartphone via our secure Bluetooth app.