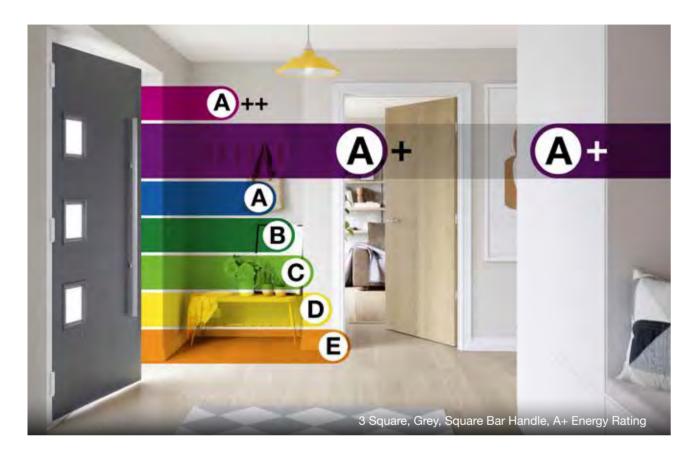

# **Energy Ratings**

Every Door-Stop door is issued with a bespoke energy rating certificate – based on expert data from the Build Research Establishment and accredited by the British Fenestration Ratings Council (BFRC).

#### Door Energy Ratings by Door Style

| Standard Glass         D         D         A+         D         D         A+         B         B         B         B         B         B         B         B         B         B         B         B         B         B         B         B         B         B         B         B         B         B         B         B         B         B         B         B         B         B         B         B         B         B         B         B         B         B         B         B         B         B         B         B         B         B         B         B         B         B         B         B         B         B         B         B         B         B         B         B         B         B         B         B         B         B         B         B         B         B         B         B         B         B         B         B         B         B         B         B         B         B         B         B         B         B         B         B< |                |            |   |    |    |    |   | ٠, |    | •  | •  |   |   |            |              |    |    |   |    |
|------------------------------------------------------------------------------------------------------------------------------------------------------------------------------------------------------------------------------------------------------------------------------------------------------------------------------------------------------------------------------------------------------------------------------------------------------------------------------------------------------------------------------------------------------------------------------------------------------------------------------------------------------------------------------------------------------------------------------------------------------------------------------------------------------------------------------------------------------------------------------------------------------------------------------------------------------------------------------------------------------------------------------------------------------------------------------------------------------------------------|----------------|------------|---|----|----|----|---|----|----|----|----|---|---|------------|--------------|----|----|---|----|
| Thermal Glass B B B A+ B B B A+ A+ A+ B B B A+ B B B  Triple Glazed B B B A+ B B B B B B B B B B B B B B B                                                                                                                                                                                                                                                                                                                                                                                                                                                                                                                                                                                                                                                                                                                                                                                                                                                                                                                                                                                                             |                |            |   |    |    |    |   |    |    |    |    |   |   | •          | <b>* * *</b> |    |    |   |    |
| Triple Glazed B B B A+ B B B B A+ B B B B B B B B B B                                                                                                                                                                                                                                                                                                                                                                                                                                                                                                                                                                                                                                                                                                                                                                                                                                                                                                                                                                                                                                                                  | Standard Glass | D          | D | D  | A+ | D  | D | D  | A+ | A+ | A+ | D | D | <b>A</b> + | D            | A+ | A+ | D | D  |
| Standard Glass A+ D A+ A+ A+ B B B B B B B B A+ A+ A+ B A+ A+ B B B B                                                                                                                                                                                                                                                                                                                                                                                                                                                                                                                                                                                                                                                                                                                                                                                                                                                                                                                                                                                                                                                  | Thermal Glass  | В          | В | В  | A+ | В  | В | В  |    | A+ | A+ | В | В | A+         | В            |    |    | В | В  |
| Standard Glass       A+       D       A+       B       B       B       B       B       B       B       B       B       B       B       B       B       B       B       B       B       B       B       B       B       B       B       B       B       B       B       B       B       B       B       B       B       B       B       B       B       B       B       B       B       B       B       B       B       B       B       B       B       B       B       B       B       B       B       B       B       B       B       B       B       B       B       B       B       B       B       B       B       B       B       B       B       B       B       B       B       B       B       B       B       B       B       B       B       B       B       B       B       B       B       B       B       B       B       B       B                                                                                                                       | Triple Glazed  | В          | В | В  | A+ | В  | В | В  |    | A+ | A+ | В | В | A+         | В            |    |    | В | В  |
| Thermal Glass A+ B A+ A+ A+ B A+ A+ B+ B B B B B B B                                                                                                                                                                                                                                                                                                                                                                                                                                                                                                                                                                                                                                                                                                                                                                                                                                                                                                                                                                                                                                                                   |                |            |   |    |    |    |   |    |    |    |    |   |   |            |              |    | 1  |   |    |
|                                                                                                                                                                                                                                                                                                                                                                                                                                                                                                                                                                                                                                                                                                                                                                                                                                                                                                                                                                                                                                                                                                                        | Standard Glass | <b>A</b> + | D | A+ | A+ | A+ | D | A+ | A+ | A+ | D  | D | D | D          | D            | D  | D  | D | A+ |
| Triple Glazed A+ B A+ A+ A+ B A+ A+ B B B B B B B A+                                                                                                                                                                                                                                                                                                                                                                                                                                                                                                                                                                                                                                                                                                                                                                                                                                                                                                                                                                                                                                                                   | Thermal Glass  | A+         | В | A+ | A+ | A+ | В | A+ | A+ | A+ | В  | В | В | В          | В            | В  | В  | В | A+ |
|                                                                                                                                                                                                                                                                                                                                                                                                                                                                                                                                                                                                                                                                                                                                                                                                                                                                                                                                                                                                                                                                                                                        |                |            |   |    |    |    |   |    |    |    |    |   |   |            |              |    |    |   |    |