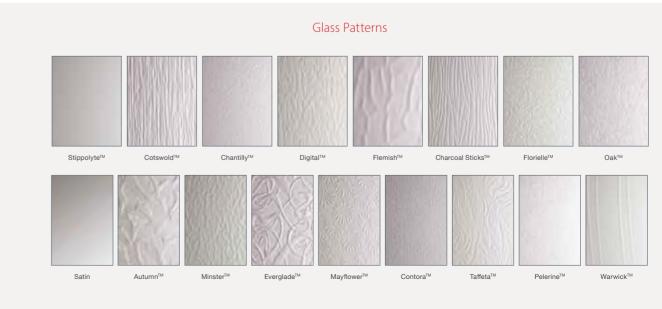

# Glazing

The range of glass options add character to your door and light to your home, whilst still offering you complete privacy.

#### Glazing Patterns and Backing Glass