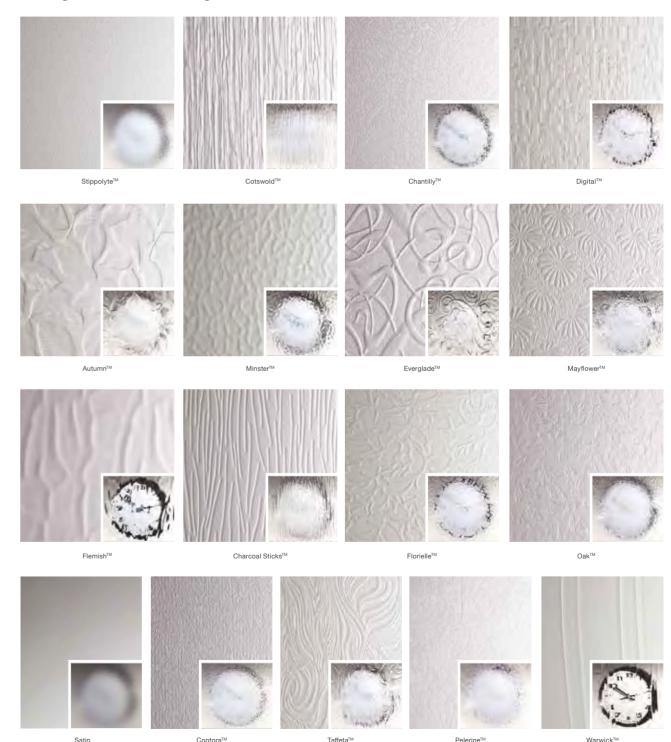

# Glazing

The range of glass options add character to your door and light to your home, whilst still offering you complete privacy.

#### Glazing Patterns and Backing Glass