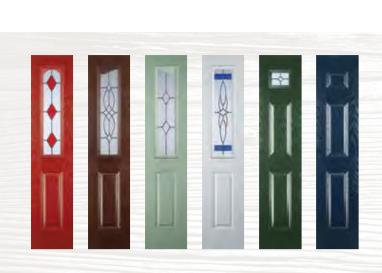

# Glazing

The range of glass options add character to your door and light to your home, whilst still offering you complete privacy.

#### Glazing Patterns and Backing Glass