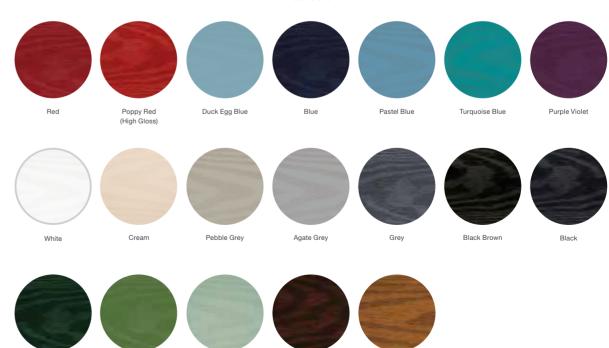

# Colour Options

The doors in our collection are available in a diverse range of colours (both sides) to suit the character of your home.

Please note: if you select a wood-grain colour on both sides of your door, this will only be available in certain door styles.

#### **Door Colours**

#### Frame Colours

52