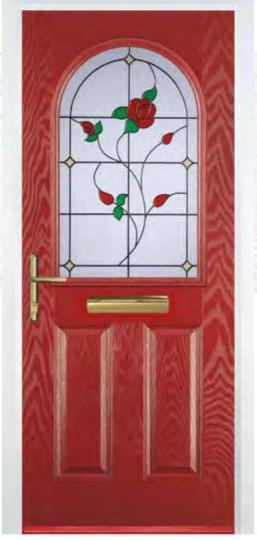

# 4 Panel 1 Arch

#### Glass Patterns

22

Crystal Harmony Blue, Green, Red or Frost

Mackintosh Rose

Green Fern Green Chartwell Darkwood Oak Green

Zinc Art Elegance

(no pattern required)

Finesse (only on frosted triple-glazed)

Zinc Art Abstract

(only on frosted triple-glazed)

English Rose

Art Clarity Brass or Zinc (only on frosted triple-glazed)

Crystal Tulip Arch (only on Stippolyte)

23

Enfield

(only on Stippolyte)