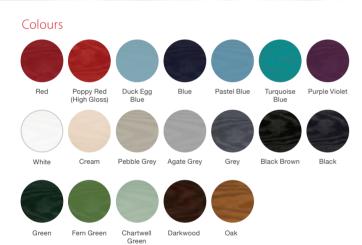

# Colour Options

The doors in our collection are available in a diverse range of colours (both sides) to suit the character of your home.

Please note: if you select a wood-grain colour on both sides of your door, this will only be available in certain door styles.

#### **Door Colours**

#### Frame Colours

52

# New Colour Options

Our new colours have been inspired by the great outdoors and help you coordinate your exterior doors with the latest trends in interior design. From calming tones associated with the British countryside through to more vibrant sea blues, embrace a range of landscapes to incorporate the natural world into the comfort of your home.

The two new greys - Pebble Grey and Agate Grey – match particularly well with a neutral palette to create a welcoming entrance to any home. For those with a bolder design preference, a front door in Purple Violet, Fern Green or Turquoise Blue can be used to create a focal point both inside and outside.