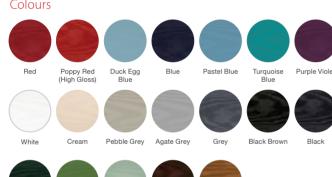

# Colour Options

The doors in our collection are available in a diverse range of colours (both sides) to suit the character of your home.

Please note: if you select a wood-grain colour on both sides of your door, this will only be available in certain door styles.

#### **Door Colours**

#### Frame Colours

52