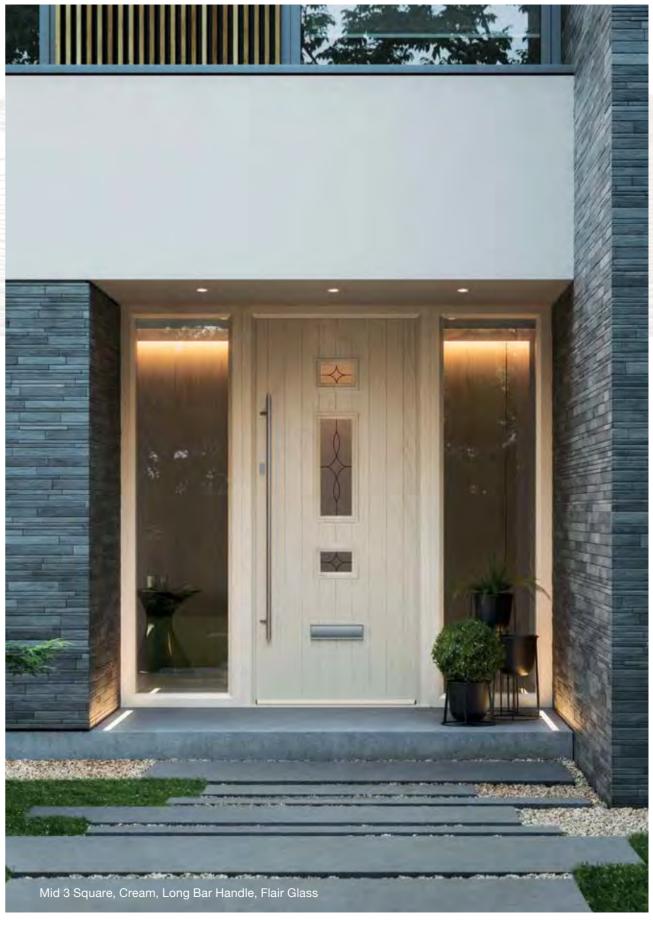

ted triple-glazed)







Finesse (only on frosted triple-glazed)

-32



Zinc Art Elegance



40



Blue, Green, Red or Black



Zinc Art Abstract





Crystal Tulip Arch (only on Stippolyte)

Art Clarity Brass or Zinc



3 Drop Diamond

Crystal Harmony

Blue, Green, Red or Frost



Finesse





(only on frosted triple-glazed)





Classic (only on frosted





Glass Designs

Flair (only on frosted triple-glazed)







Zinc Art Elegance (only on frosted triple-glazed)

Zinc Art Abstract

(only on frosted triple-glazed)





Art Clarity Brass or Zinc (only on frosted triple-glazed)

Staxton



# Cottage Long



#### Colours













































# Mid 3 Square



#### Colours

























#### Glass Designs

















































# Cottage Halfglaze



#### Colours





#### Glass Designs





Green Fern Green Chartwell Darkwood Oak Green

Crystal Diamond (only on Stippolyte)



Crystal Harmony Blue, Green, Red or Frost











Enfield (only on Stippolyte)



Crystal Bohemia Blue, Green, Red or Frost Blue, Green, Red or Black





Brass Art Clarity (only on frosted triple-glazed)



Zinc Art Elegance



Zinc Art Abstract (only on frosted triple-glazed)



# 4 Panel



6 Panel



Cottage



Colours



Chartwell Green

# Composite Side Panel







### Glazed Side Panel



















#### Glass Designs



































 $Mayflower^{\text{TM}}$ 

Glass Patterns





































# Finishing Touches

With a large range of finishing options available, you can make your door