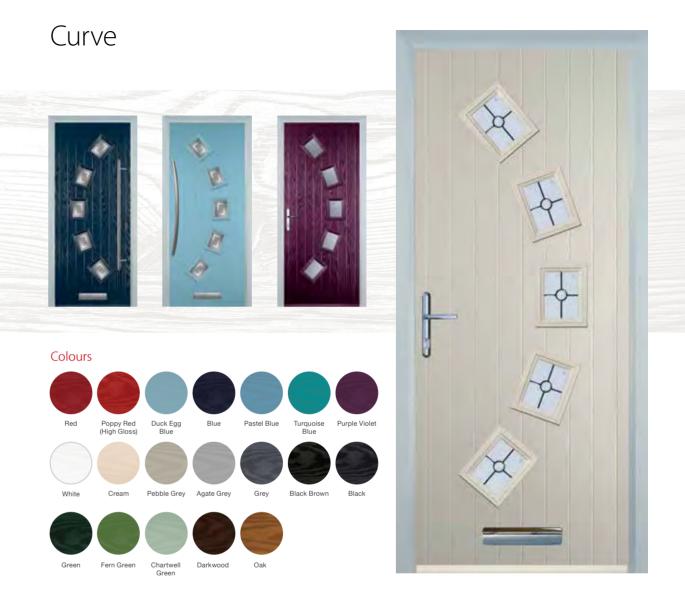

#### Colours

#### Glass Designs

3 Drop Diamond Blue, Green or Red

Crystal Harmony Blue, Green, Red or Frost

Green Fern Green Chartwell Darkwood Oak Green

14

Zinc Art Abstract (only on frosted triple-glazed)

Murano Black, Blue, Green or Red