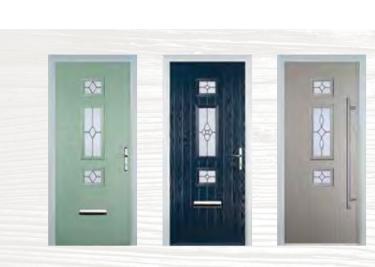

# Colour Options

The doors in our collection are available in a diverse range of colours (both sides) to suit the character of your home.

Please note: if you select a wood-grain colour on both sides of your door, this will only be available in certain door styles.

#### **Door Colours**