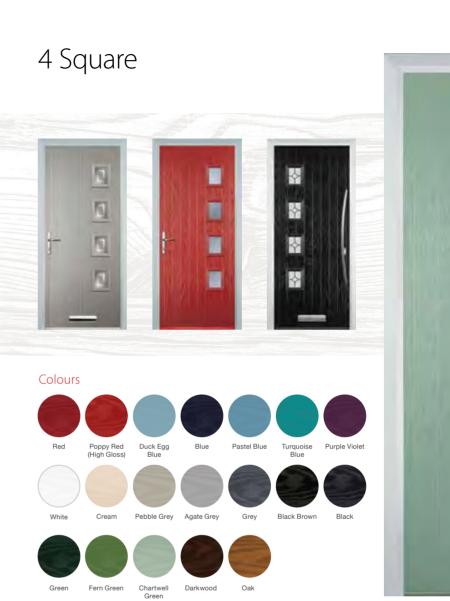

# 2 Panel 4 Square

Green Fern Green Chartwell Darkwood Oak Green

# Colour Options

The doors in our collection are available in a diverse range of colours (both sides) to suit the character of your home.

Please note: if you select a wood-grain colour on both sides of your door, this will only be available in certain door styles.