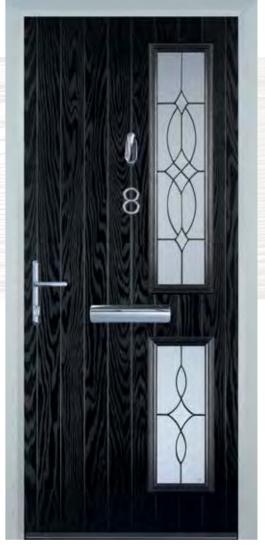

y, minimalist stylings. Boasting an array of glazing options, from abstract to art deco influences.

This family of doors couples well with modern architecture, or as a contrast to more traditional properties.









# 1 Square Colours







Black Brown Black



Zinc Art Abstract (only on frosted triple-glazed)



Green Fern Green Chartwell Darkwood Oak Green

Crystal Diamond (only on Stippolyte)



Murano Black, Blue, Green or Red



(only on Stippolyte)





Flair (only on frosted triple-glazed)



Finesse (only on frosted triple-glazed)

# Glass Designs









Finesse (only on frosted triple-glazed)







Zinc Art Elegance (only on frosted triple-glazed)



Zinc Art Abstract (only on frosted triple-glazed)









Staxton (only on Satin)







# 3 Square







# Twin Side







#### Glass Designs







Flair (only on frosted triple-glazed)



Green Fern Green Chartwell Darkwood Oak Green





Finesse (only on frosted triple-glazed)







Zinc Art Elegance (only on frosted triple-glazed)







Zinc Art Abstract (only on frosted triple-glazed)







(only on Stippolyte)







(only on Satin)

#### Glass Designs



Crystal Diamond







Murano

Green, Red



Zinc Art Elegance (only on frosted triple-glazed) Black, Blue,







Classic

(only on frosted triple-glazed)







(only on frosted triple-glazed)







Zinc Art Abstract

(only on frosted triple-glazed)







Brass or Zinc (only on frosted triple-glazed)

Art Clarity Enfield















#### Colours





























# Mid Square









#### Colours



















#### Glass Des