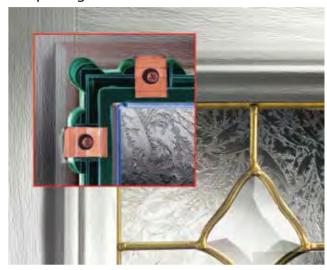

#### Unique Reglazeable Cassettes

Reglazeable Cassette; our patented reglazeable cassettes mean the glass can be swapped out or replaced without the need to replace the entire door.