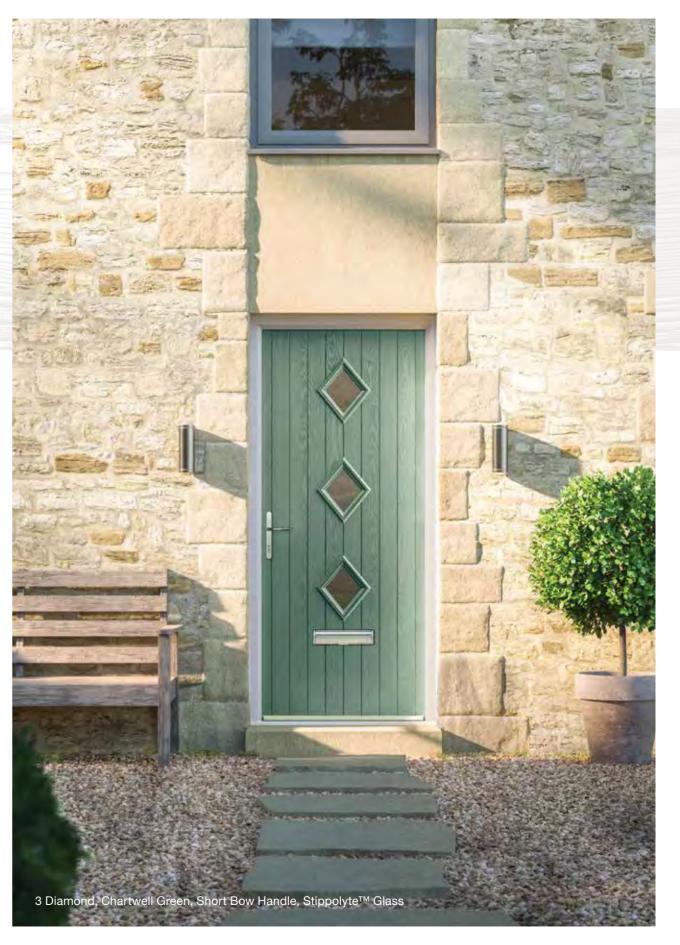

ern doors are inspired by contemporary, minimalist stylings. Boasting an array of glazing options, from abstract to art deco influences.

This family of doors couples well with modern architecture, or as a contrast to more traditional properties.









# 1 Square Colours







Black Brown Black



Zinc Art Abstract (only on frosted triple-glazed)



Green Fern Green Chartwell Darkwood Oak Green

Crystal Diamond (only on Stippolyte)



Murano Black, Blue, Green or Red



(only on Stippolyte)





Flair (only on frosted triple-glazed)



Finesse (only on frosted triple-glazed)

# Glass Designs









Finesse (only on frosted triple-glazed)







Zinc Art Elegance (only on frosted triple-glazed)



Zinc Art Abstract (only on frosted triple-glazed)









Staxton (only on Satin)







# 3 Square







# Twin Side







#### Glass Designs







Flair (only on frosted triple-glazed)



Green Fern Green Chartwell Darkwood Oak Green





Finesse (only on frosted triple-glazed)







Zinc Art Elegance (only on frosted triple-glazed)







Zinc Art Abstract (only on frosted triple-glazed)







(only on Stippolyte)







(only on Satin)

#### Glass Designs



Crystal Diamond







Murano

Green, Red



Zinc Art Elegance (only on frosted triple-glazed) Black, Blue,







Classic

(only on frosted triple-glazed)







(only on frosted triple-glazed)







Zinc Art Abstract

(only on frosted triple-glazed)







Brass or Zinc (only on frosted triple-glazed)

Art Clarity Enfield















#### Colours





























# Mid Square









#### Colo