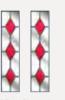

#### Glass Designs

3 Drop Diamond Blue, Green or Red

Crystal Harmony Blue, Green, Red or Frost

Green Fern Green Chartwell Darkwood Oak Green

14

Zinc Art Abstract (only on frosted triple-glazed)

Murano Black, Blue, Green or Red