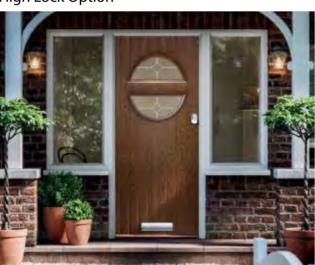

# Classic

Central Knob

Square

Square Bar Handle (offset from the fixings)

Handleless

Pull Escutcheon

**Handleless Option** 

**High Lock Option** 