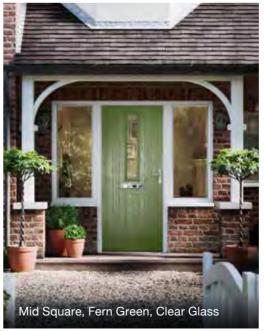

the interior side of your new door to your colour scheme. That's why we offer doors with a separate interior colour to the exterior.

# New Colour Options

Our new colours have been inspired by the great outdoors and help you coordinate your exterior doors with the latest trends in interior design. From calming tones associated with the British countryside through to more vibrant sea blues, embrace a range of landscapes to incorporate the natural world into the comfort of your home.

The two new greys - Pebble Grey and Agate Grey – match particularly well with a neutral palette to create a welcoming entrance to any home. For those with a bolder design preference, a front door in Purple Violet, Fern Green or Turquoise Blue can be used to create a focal point both inside and outside.













# Timeless, Classic Designs

Our selection of Traditional door styles offer both expressive style and enduring performance.

With a host of customisable options to choose from across colour palette, glazing, ironmongery and security, these elegant doors provide the strength and beauty to make a bold statement, whatever your property style.

















.













Page 47

# 2 Panel 2 Square



#### Colours





























#### Glass Designs





































# 2 Panel 2 Arch







# 2 Panel 2 Angle



#### Colours





#### Glass Designs



3 Drop Diamond Blue, Green or Red



Crystal Harmony Blue, Green, Red or Frost



Green Fern Green Chartwell Darkwood Oak Green







14







Zinc Art Abstract (only on frosted triple-glazed)

Murano Bla