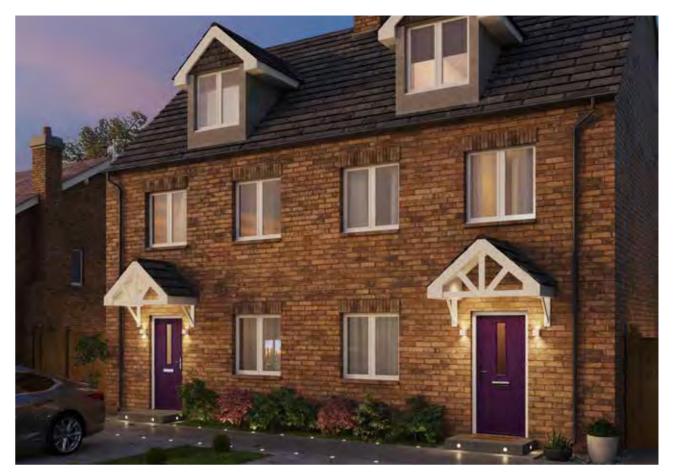

# New Colour Options

Our new colours have been inspired by the great outdoors and help you coordinate your exterior doors with the latest trends in interior design. From calming tones associated with the British countryside through to more vibrant sea blues, embrace a range of landscapes to incorporate the natural world into the comfort of your home.

The two new greys - Pebble Grey and Agate Grey – match particularly well with a neutral palette to create a welcoming entrance to any home. For those with a bolder design preference, a front door in Purple Violet, Fern Green or Turquoise Blue can be used to create a focal point both inside and outside.