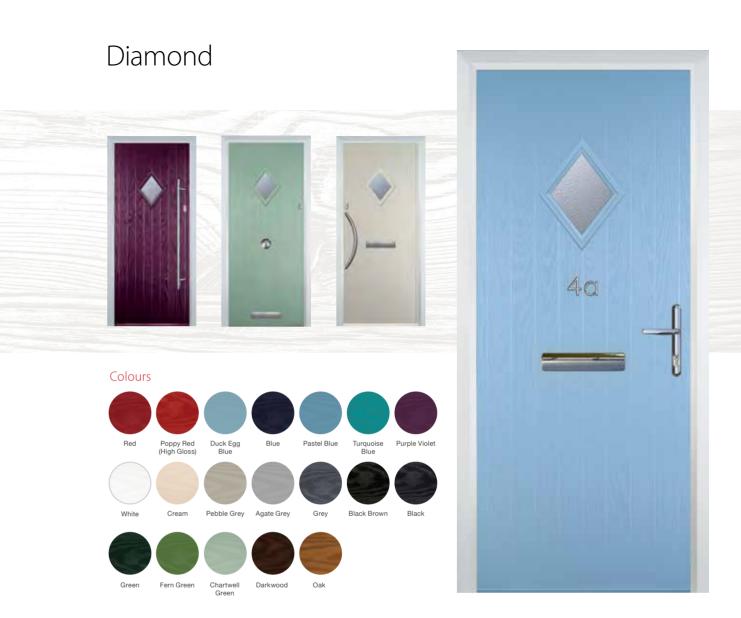

ak Green









Zinc Art Abstract (only on frosted triple-glazed) Enfield (only on Stippolyte)



















Zinc Art Elegance (only on frosted triple-glazed)

Flair (only on frosted triple-glazed)

Art Clarity Brass or Zinc (only on frosted triple-glazed)

Staxton (only on Satin)

# 2 Panel 2 Square 1 Arch







# 4 Panel Sunburst









Green Fern Green Chartwell Darkwood Oak Green

#### Glass Designs























Glass Patterns



Black, Blue, Green or Red







26





# Elegant, Modern Designs

This collection of modern doors are inspired by contemporary, minimalist stylings. Boasting an array of glazing options, from abstract to art deco influences.

This family of doors couples well with modern architecture, or as a contrast to more traditional properties.









# 1 Square Colours







Black Brown Black



Zinc Art Abstract (only on frosted triple-glazed)



Green Fern Green Chartwell Darkwood Oak Green

Crystal Diamond (only on Stippolyte)



Murano Black, Blue, Green or Red



(only on Stippolyte)





Flair (only on frosted triple-glazed)



Finesse (only on frosted triple-glazed)

# Glass Designs









Finesse (only on frosted triple-glazed)







Zinc Art Elegance (only on frosted triple-glazed)



Zinc Art Abstract (only on frosted triple-glazed)









Staxton (only on Satin)







# 3 Square







# Twin Side







#### Glass Designs







Flair (only on frosted triple-glazed)



Green Fern Green Chartwell Darkwood Oak Green





Finesse (only on frosted triple-glazed)







Zinc Art Elegance (only on frosted triple-glazed