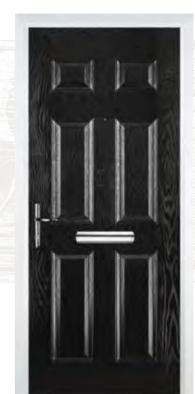

riple-glazed)

Zinc Art Abstract

(only on frosted triple-glazed)





Art Clarity Brass or Zinc (only on frosted triple-glazed)

Staxton



# Cottage Long



#### Colours













































# Mid 3 Square



#### Colours

























#### Glass Designs

















































# Cottage Halfglaze



#### Colours





#### Glass Designs





Green Fern Green Chartwell Darkwood Oak Green

Crystal Diamond (only on Stippolyte)



Crystal Harmony Blue, Green, Red or Frost











Enfield (only on Stippolyte)



Crystal Bohemia Blue, Green, Red or Frost Blue, Green, Red or Black





Brass Art Clarity (only on frosted triple-glazed)



Zinc Art Elegance



Zinc Art Abstract (only on frosted triple-glazed)



# 4 Panel



6 Panel



Cottage



Colours



Chartwell Green

# Composite Side Panel







### Glazed Side Panel



















#### Glass Designs



































 $Mayflower^{\text{TM}}$ 

Glass Patterns





































# Finishing Touches

With a large range of finishing options available, you can make your door unique to you. Browse this section to find the right touches to provide the perfect finish to your door.



# Colour Options

The doors in our collection are available in a diverse range of colours (both sides) to suit the character of your home.

Please note: if you select a wood-grain colour on both sides of your door, this will only be available in certain door styles.

#### **Door Colours**



#### Frame Colours



52

# Glazing

The range of glass opt