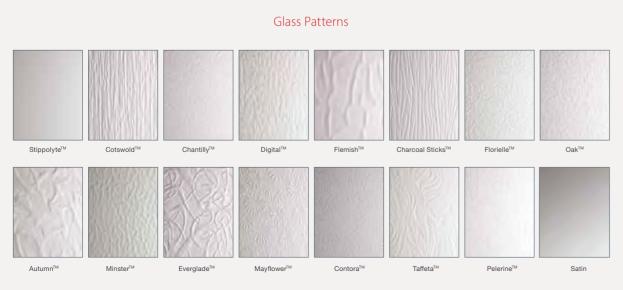

# Glazing

The range of glass options add character to your door and light to your home, whilst still offering you complete privacy.

#### Glazing Patterns and Backing Glass