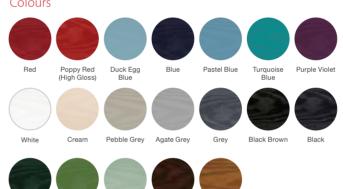

# Colour Options

The doors in our collection are available in a diverse range of colours (both sides) to suit the character of your home.

Please note: if you select a wood-grain colour on both sides of your door, this will only be available in certain door styles.

#### **Door Colours**

#### Frame Colours

52