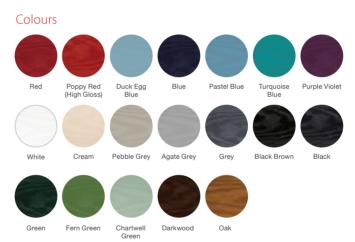

# New Colour Options

Our new colours have been inspired by the great outdoors and help you coordinate your exterior doors with the latest trends in interior design. From calming tones associated with the British countryside through to more vibrant sea blues, embrace a range of landscapes to incorporate the natural world into the comfort of your home.

The two new greys - Pebble Grey and Agate Grey – match particularly well with a neutral palette to create a welcoming entrance to any home. For those with a bolder design preference, a front door in Purple Violet, Fern Green or Turquoise Blue can be used to create a focal point both inside and outside.

# Colour Options

The doors in our collection are available in a diverse range of colours (both sides) to suit the character of your home.

Please note: if you select a wood-grain colour on both sides of your door, this will only be available in certain door styles.