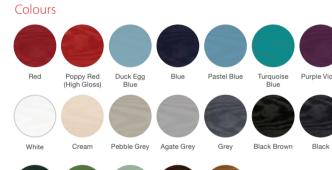

# New Colour Options

Our new colours have been inspired by the great outdoors and help you coordinate your exterior doors with the latest trends in interior design. From calming tones associated with the British countryside through to more vibrant sea blues, embrace a range of landscapes to incorporate the natural world into the comfort of your home.

The two new greys - Pebble Grey and Agate Grey – match particularly well with a neutral palette to create a welcoming entrance to any home. For those with a bolder design preference, a front door in Purple Violet, Fern Green or Turquoise Blue can be used to create a focal point both inside and outside.

# Colour Options

The doors in our collection are available in a diverse range of colours (both sides) to suit the character of your home.

Please note: if you select a wood-grain colour on both sides of your door, this will only be available in certain door styles.