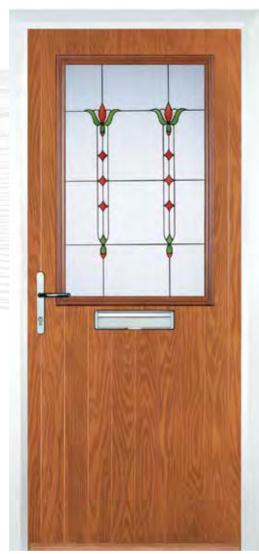

n frosted triple-glazed)

-32



Zinc Art Elegance



40



Blue, Green, Red or Black



Zinc Art Abstract





Crystal Tulip Arch (only on Stippolyte)

Art Clarity Brass or Zinc



3 Drop Diamond

Crystal Harmony

Blue, Green, Red or Frost



Finesse





(only on frosted triple-glazed)





Classic (only on frosted





Glass Designs

Flair (only on frosted triple-glazed)







Zinc Art Elegance (only on frosted triple-glazed)

Zinc Art Abstract

(only on frosted triple-glazed)





Art Clarity Brass or Zinc (only on frosted triple-glazed)

Staxton



# Cottage Long



#### Colours













































# Mid 3 Square



#### Colours

























#### Glass Designs

















































# Cottage Halfglaze



#### Colours





#### Glass Designs





Green Fern Green Chartwell Darkwood Oak Green

Crystal Diamond (only on Stippolyte)



Crystal Harmony Blue, Green, Red or Frost











Enfield (only on Stippolyte)



Crystal Bohemia Blue, Green, Red or Frost Blue, Green, Red or Black





Brass Art Clarity (only on frosted triple-glazed)



Zinc Art Elegance



Zinc Art Abstract (only on frosted triple-glazed)



# 4 Panel



6 Panel



Cottage



Colours



Chartwell Green

# Composite Side Panel







### Glazed Side Panel



















#### Glass Designs



































 $Mayflower^{\text{TM}}$ 

Glass Patterns





































# Finishing Touches

With a large range of finishing options available, you can make your door unique to you. Browse this section to fi