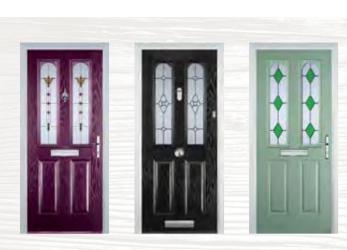

# Colour Options

The doors in our collection are available in a diverse range of colours (both sides) to suit the character of your home.

Please note: if you select a wood-grain colour on both sides of your door, this will only be available in certain door styles.

#### **Door Colours**

#### Frame Colours

52