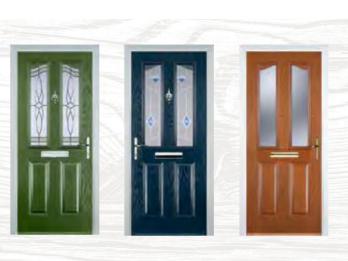

# New Colour Options

Our new colours have been inspired by the great outdoors and help you coordinate your exterior doors with the latest trends in interior design. From calming tones associated with the British countryside through to more vibrant sea blues, embrace a range of landscapes to incorporate the natural world into the comfort of your home.

The two new greys - Pebble Grey and Agate Grey – match particularly well with a neutral palette to create a welcoming entrance to any home. For those with a bolder design preference, a front door in Purple Violet, Fern Green or Turquoise Blue can be used to create a focal point both inside and outside.