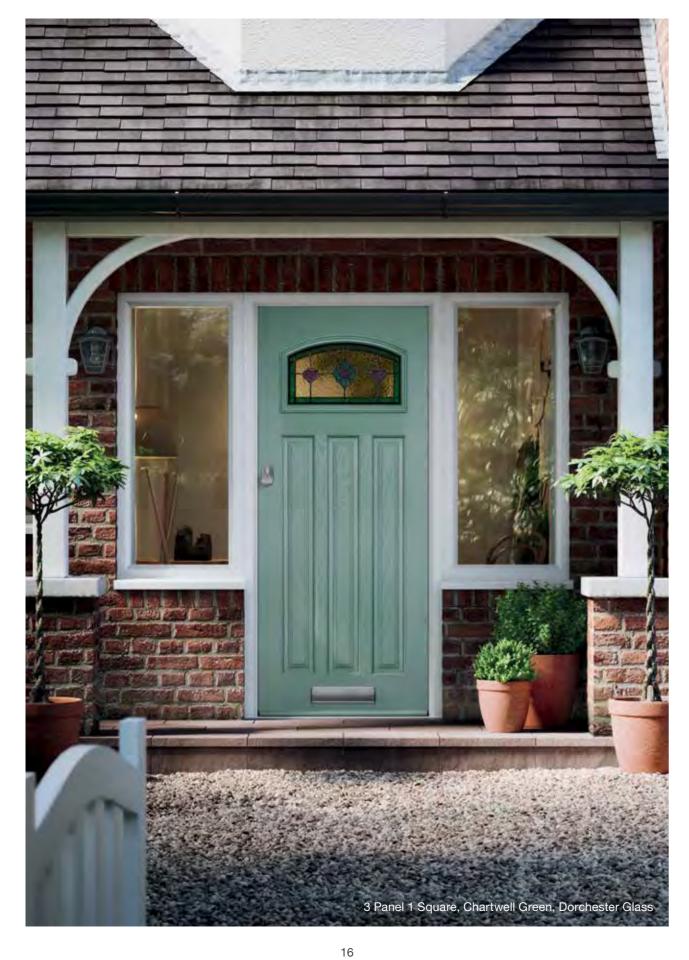

y to make a bold statement, whatever your property style.

















.













Page 47

# 2 Panel 2 Square



#### Colours





























#### Glass Designs





































# 2 Panel 2 Arch







# 2 Panel 2 Angle



#### Colours





#### Glass Designs



3 Drop Diamond Blue, Green or Red



Crystal Harmony Blue, Green, Red or Frost



Green Fern Green Chartwell Darkwood Oak Green







14







Zinc Art Abstract (only on frosted triple-glazed)

Murano Black, Blue, Green or Red







Brass Art Clarity (only on frosted triple-glazed)

#### Glass Designs



Fern Green Chartwell Darkwood Green

3 Drop Diamond









Murano Black, Blue, Green or Red



Crystal Harmony Blue, Green, Red or Frost



Finesse (only on frosted triple-glazed)







# 3 panel 1 square



#### Colours







































Prairie (Stippolyte and Satin only)











# 2 Panel 1 Square







# 2 Panel 1 Arch







#### Glass Designs



2x3 Drop Diamond Blue, Green, Red



Crystal Diamond (only on Stippolyte)



Crystal Harmony Blue, Green, Red or Frost









Enfield (only on Stippolyte)



#### Glass Designs















(only on Satin)



Crystal Bohemia Blue, Green, Red or Frost



Murano Blue, Green, Red or Black



Brass Art Clarity (only on frosted triple-glazed)



Zinc Art Elegance

18



Staxton (only on Satin)





Green Fern Green Chartwell Darkwood Green

Crystal Bohemia Blue, Green, Red or Frost

Murano Blue, Green, Red or Black

(only on frosted triple-glazed)











# 2 Panel Sunburst







# 4 Panel 1 Arc