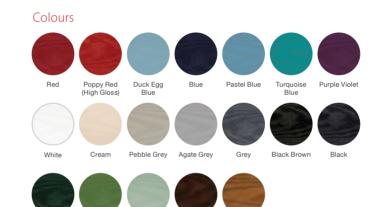

# New Colour Options

Our new colours have been inspired by the great outdoors and help you coordinate your exterior doors with the latest trends in interior design. From calming tones associated with the British countryside through to more vibrant sea blues, embrace a range of landscapes to incorporate the natural world into the comfort of your home.

The two new greys - Pebble Grey and Agate Grey – match particularly well with a neutral palette to create a welcoming entrance to any home. For those with a bolder design preference, a front door in Purple Violet, Fern Green or Turquoise Blue can be used to create a focal point both inside and outside.

# Colour Options

The doors in our collection are available in a diverse range of colours (both sides) to suit the character of your home.

Please note: if you select a wood-grain colour on both sides of your door, this will only be available in certain door styles.

#### **Door Colours**