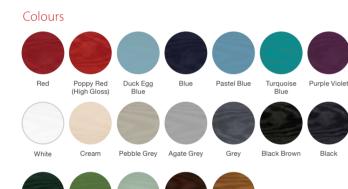

# Colour Options

The doors in our collection are available in a diverse range of colours (both sides) to suit the character of your home.

Please note: if you select a wood-grain colour on both sides of your door, this will only be available in certain door styles.

#### **Door Colours**

#### Frame Colours

52