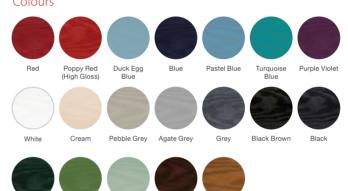

# Colour Options

The doors in our collection are available in a diverse range of colours (both sides) to suit the character of your home.

Please note: if you select a wood-grain colour on both sides of your door, this will only be available in certain door styles.

#### **Door Colours**

#### Frame Colours

52