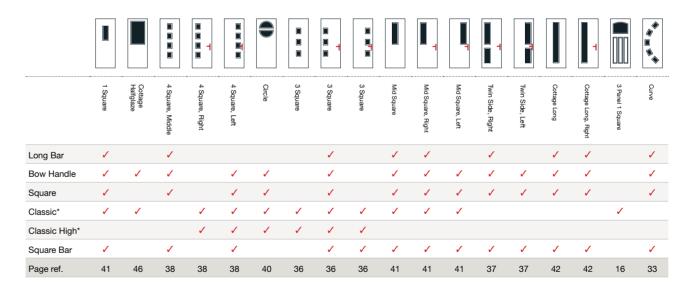

#### Availability by Door Style

|               |                |                 |                  |                |                |                  |                            |         |                  |                  |                 |                  | •       | <b>♦ ♦</b> |          |         |              |                  |
|---------------|----------------|-----------------|------------------|----------------|----------------|------------------|----------------------------|---------|------------------|------------------|-----------------|------------------|---------|------------|----------|---------|--------------|------------------|
|               | 2 Panel 2 Arch | 2 Panel 2 Angle | 2 Panel 2 Square | 4 Panel 1 Arch | 2 Panel 1 Arch | 2 Panel 1 Square | 2 Panel 2 Square<br>1 Arch | 6 Panel | 4 Panel 2 Square | 4 Panel Sunburst | 2 Panel 1 Grill | 2 Panel Sunburst | Diamond | 3 Diamond  | 4 Panel  | Cottage | Mid 3 Square | 2 Panel 4 Square |
| Long Bar      |                |                 |                  | 1              |                |                  |                            | ✓       | ✓                | ✓                |                 |                  | ✓       | ✓          | <b>✓</b> | 1       | 1            |                  |
| Bow Handle    | ✓              | ✓               | ✓                | ✓              | 1              | ✓                | ✓                          | ✓       | ✓                | ✓                | ✓               | ✓                | ✓       | ✓          | ✓        | 1       | 1            | ✓                |
| Square        |                |                 |                  |                |                |                  |                            | ✓       |                  |                  |                 |                  | ✓       | ✓          | 1        | 1       | 1            |                  |
| Classic*      | 1              | ✓               | ✓                | 1              | ✓              | ✓                | ✓                          | ✓       | ✓                | ✓                | ✓               | ✓                | ✓       |            | ✓        | 1       |              | ✓                |
| Classic High* | 1              | ✓               | ✓                | 1              |                |                  |                            | ✓       | ✓                | ✓                |                 |                  | ✓       |            | ✓        | 1       |              |                  |
| Square Bar    |                |                 |                  | ✓              |                |                  |                            | ✓       | ✓                | ✓                |                 |                  | ✓       | 1          | 1        | 1       | 1            |                  |
| Page ref.     | 14             | 12              | 15               | 23             | 19             | 18               | 26                         | 47      | 25               | 23               | 20              | 22               | 30      | 34         | 47       | 47      | 44           | 24               |

Handleless suite available on all styles.

\*Our classic furniture suite is also available in a high position.