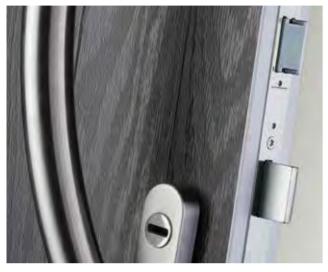

#### **GU Slam Lock**

#### Yale Lockmaster

Developed and tested to deliver superior security and ease of use. British made and featuring a combination of hooks and anti-lift bolts for proven and reassuring protection.