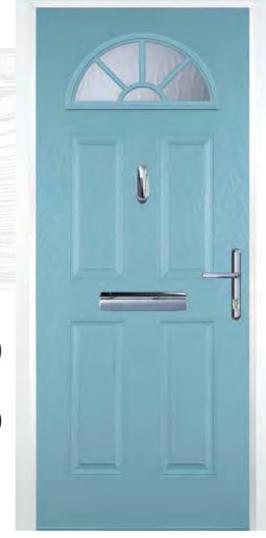

c Art Abstract

(only on frosted triple-glazed)

English Rose







Art Clarity Brass or Zinc (only on frosted triple-glazed)



Crystal Tulip Arch (only on Stippolyte)



23

Enfield

(only on Stippolyte)



Crystal Bohemia Blue, Green, Red or Frost



# 2 Panel 4 Square





Green Fern Green Chartwell Darkwood Oak Green



# 4 Panel 2 Square



#### Colours





#### Glass Designs



24

#### Glass Designs



Green Fern Green Chartwell Darkwood Oak Green









Zinc Art Abstract (only on frosted triple-glazed) Enfield (only on Stippolyte)



















Zinc Art Elegance (only on frosted triple-glazed)

Flair (only on frosted triple-glazed)

Art Clarity Brass or Zinc (only on frosted triple-glazed)

Staxton (only on Satin)

# 2 Panel 2 Square 1 Arch







# 4 Panel Sunburst









Green Fern Green Chartwell Darkwood Oak Green

#### Glass Designs























Glass Patterns



Black, Blue, Green or Red







26





# Elegant, Modern Designs

This collection of modern doors are inspired by contemporary, minimalist stylings. Boasting an array of glazing options, from abstract to art deco influences.

This family of doors couples well with modern architecture, or as a contrast to more traditional properties.









# 1 Square Colours







Black Brown Black



Zinc Art Abstract (only on frosted triple-glazed)



Green Fern Green Chartwell Darkwood Oak Green

Crystal Diamond (only on Stippolyte)



Murano Black, Blue, Green or Red



(only on Stippolyte)





Flair (only on frosted triple-glazed)



Finesse (only on frosted triple-glazed)

# Glass Desi