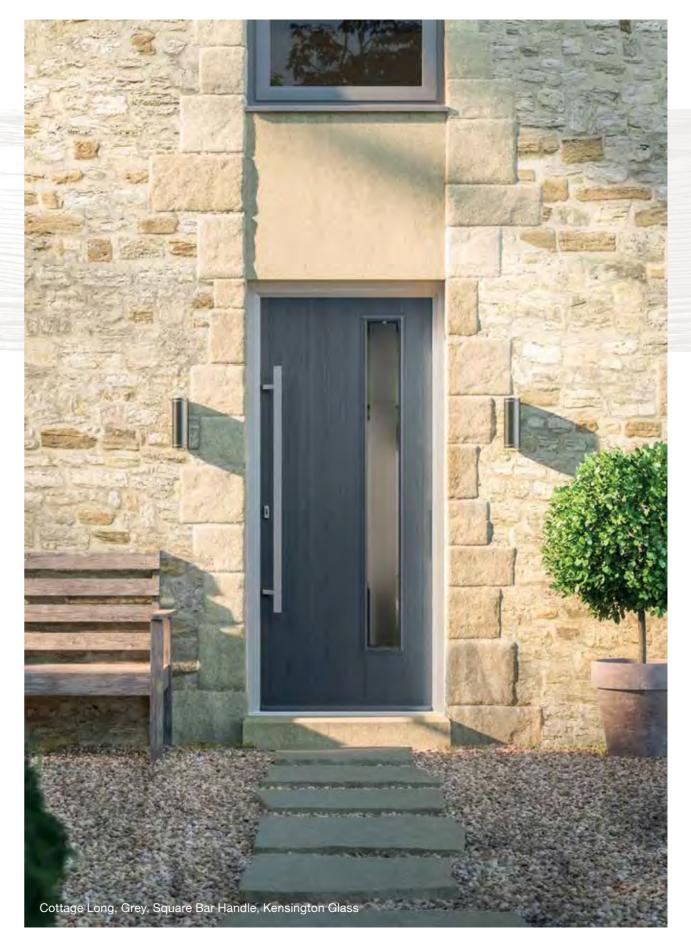

#### Glass Designs



(only on frosted triple-glazed)



Crystal Bohemia Blue, Green, Red or Frost







(only on frosted triple-glazed)







Finesse (only on frosted triple-glazed)

-32



Zinc Art Elegance



40



Blue, Green, Red or Black



Zinc Art Abstract





Crystal Tulip Arch (only on Stippolyte)

Art Clarity Brass or Zinc



3 Drop Diamond

Crystal Harmony

Blue, Green, Red or Frost



Finesse





(only on frosted triple-glazed)





Classic (only on frosted





Glass Designs

Flair (only on frosted triple-glazed)







Zinc Art Elegance (only on frosted triple-glazed)

Zinc Art Abstract

(only on frosted triple-glazed)





Art Clarity Brass or Zinc (only on frosted triple-glazed)

Staxton



# Cottage Long



#### Colours













































# Mid 3 Square



#### Colours

























#### Glass Designs

















































# Cottage Halfglaze



#### Colours





#### Glass Designs





Green Fern Green Chartwell Darkwood Oak Green

Crystal Diamond (only on Stippolyte)



Crystal Harmony Blue, Green, Red or Frost











Enfield (only on Stippolyte)



Crystal Bohemia Blue, Green, Red or Frost Blue, Green, Red or Black





Brass Art Clarity (only on frosted triple-glazed)



Zinc Art Elegance



Zinc Art Abstract (only on frosted triple-glazed)



# 4 Panel



6 Panel



Cottage



Colours



Chartwell Green

# Composite Side Panel







### Glazed Side Panel



















#### Glass Designs



































 $Mayflower^{\text{TM}}$ 

Glass Patterns