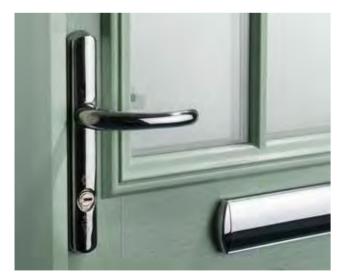

# Contemporary Furniture

**Bow Handle** 

Long Bar Handle

Pull Escutcheon OR handle show above inside

Pull Escutcheon

OR handle show above inside

# Classic

Central Knob

Square

Square Bar Handle (offset from the fixings)

Handleless

Pull Escutcheon

**Handleless Option** 

**High Lock Option** 