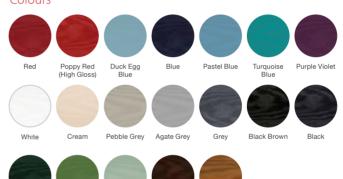

# New Colour Options

Our new colours have been inspired by the great outdoors and help you coordinate your exterior doors with the latest trends in interior design. From calming tones associated with the British countryside through to more vibrant sea blues, embrace a range of landscapes to incorporate the natural world into the comfort of your home.

The two new greys - Pebble Grey and Agate Grey – match particularly well with a neutral palette to create a welcoming entrance to any home. For those with a bolder design preference, a front door in Purple Violet, Fern Green or Turquoise Blue can be used to create a focal point both inside and outside.

# Colour Options

The doors in our collection are available in a diverse range of colours (both sides) to suit the character of your home.

Please note: if you select a wood-grain colour on both sides of your door, this will only be available in certain door styles.

#### **Door Colours**