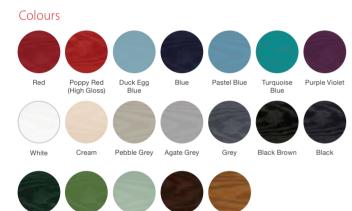

# Colour Options

The doors in our collection are available in a diverse range of colours (both sides) to suit the character of your home.

Please note: if you select a wood-grain colour on both sides of your door, this will only be available in certain door styles.

#### **Door Colours**

#### Frame Colours

52