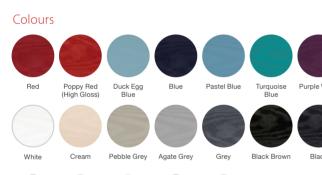

# New Colour Options

Our new colours have been inspired by the great outdoors and help you coordinate your exterior doors with the latest trends in interior design. From calming tones associated with the British countryside through to more vibrant sea blues, embrace a range of landscapes to incorporate the natural world into the comfort of your home.

The two new greys - Pebble Grey and Agate Grey – match particularly well with a neutral palette to create a welcoming entrance to any home. For those with a bolder design preference, a front door in Purple Violet, Fern Green or Turquoise Blue can be used to create a focal point both inside and outside.

# Colour Options

The doors in our collection are available in a diverse range of colours (both sides) to suit the character of your home.

Please note: if you select a wood-grain colour on both sides of your door, this will only be available in certain door styles.

#### **Door Colours**