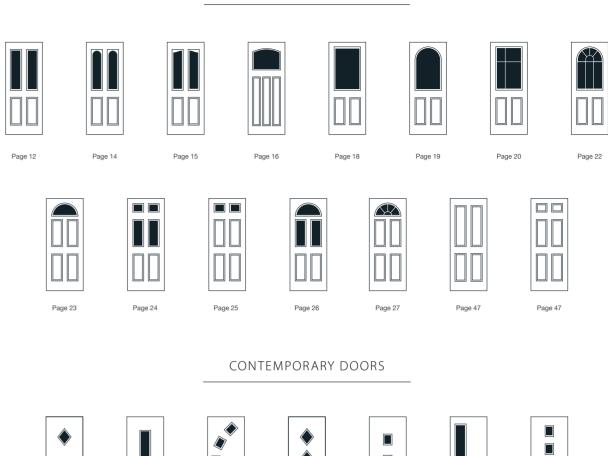

# Elegant, Modern Designs

This collection of modern doors are inspired by contemporary, minimalist stylings. Boasting an array of glazing options, from abstract to art deco influences.

This family of doors couples well with modern architecture, or as a contrast to more traditional properties.