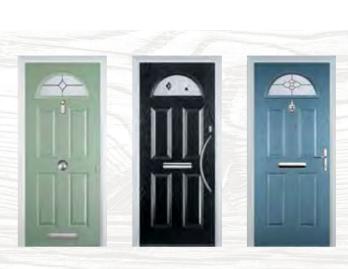

# Elegant, Modern Designs

This collection of modern doors are inspired by contemporary, minimalist stylings. Boasting an array of glazing options, from abstract to art deco influences.

This family of doors couples well with modern architecture, or as a contrast to more traditional properties.