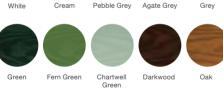

The two new greys - Pebble Grey and Agate Grey – match particularly well with a neutral palette to create a welcoming entrance to any home. For those with a bolder design preference, a front door in Purple Violet, Fern Green or Turquoise Blue can be used to create a focal point both inside and outside.

Green Fern Green Chartwell Darkwood Green

Crystal Bohemia Blue, Green, Red or Frost

Murano Blue, Green, Red or Black

(only on frosted triple-glazed)

# 2 Panel 4 Square

Green Fern Green Chartwell Darkwood Oak Green