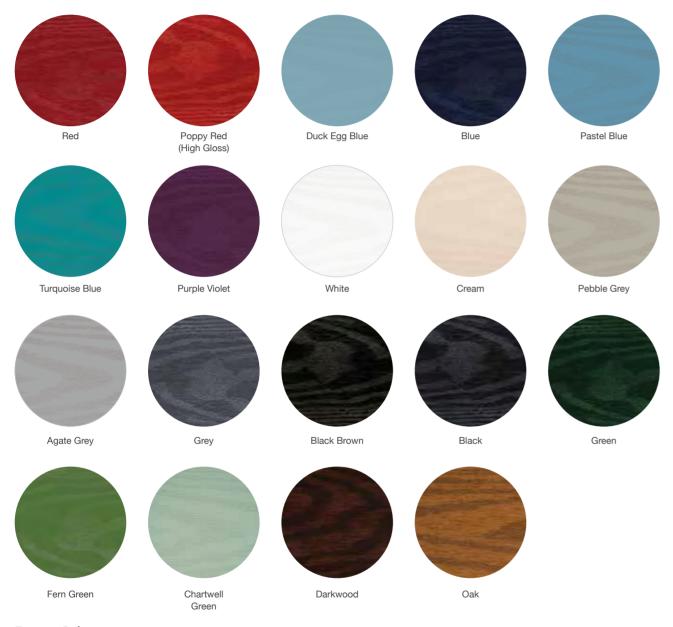

# New Colour Options

Our new colours have been inspired by the great outdoors and help you coordinate your exterior doors with the latest trends in interior design. From calming tones associated with the British countryside through to more vibrant sea blues, embrace a range of landscapes to incorporate the natural world into the comfort of your home.

The two new greys - Pebble Grey and Agate Grey – match particularly well with a neutral palette to create a welcoming entrance to any home. For those with a bolder design preference, a front door in Purple Violet, Fern Green or Turquoise Blue can be used to create a focal point both inside and outside.

# Colour Options

The doors in our collection are available in a diverse range of colours (both sides) to suit the character of your home.

Please note: if you select a wood-grain colour on both sides of your door, this will only be available in certain door styles.

#### **Door Colours**