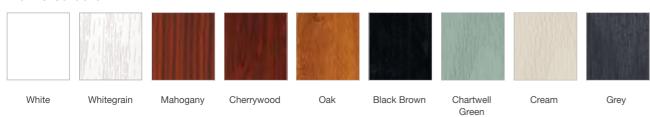

# Colour Options

The doors in our collection are available in a diverse range of colours (both sides) to suit the character of your home.

Please note: if you select a wood-grain colour on both sides of your door, this will only be available in certain door styles.

#### Frame Colours

52