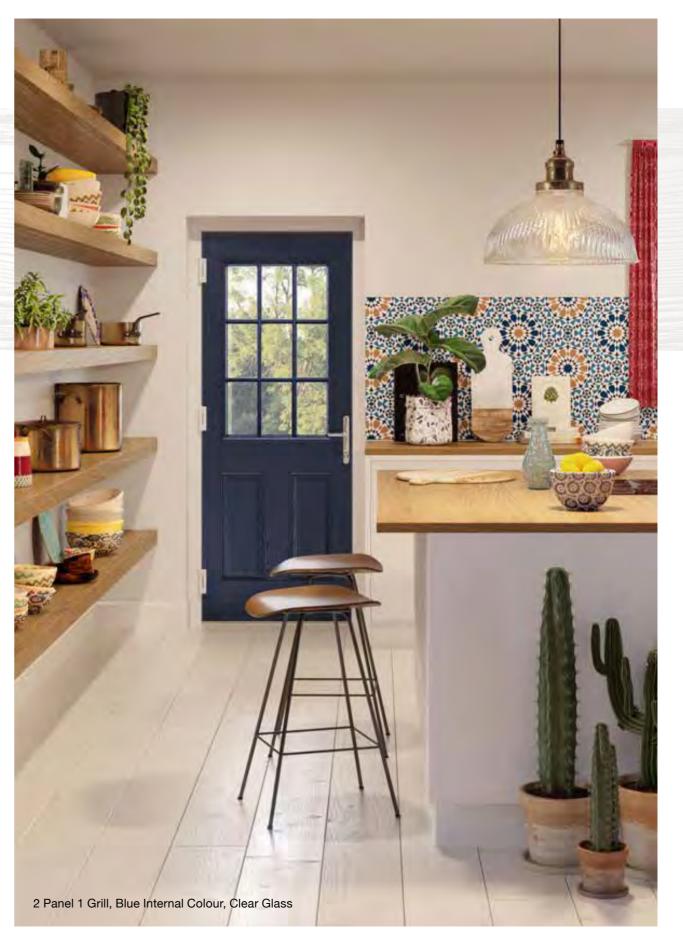

nesse (only on frosted triple-glazed)







# 3 panel 1 square



#### Colours







































Prairie (Stippolyte and Satin only)











# 2 Panel 1 Square







# 2 Panel 1 Arch







#### Glass Designs



2x3 Drop Diamond Blue, Green, Red



Crystal Diamond (only on Stippolyte)



Crystal Harmony Blue, Green, Red or Frost









Enfield (only on Stippolyte)



#### Glass Designs















(only on Satin)



Crystal Bohemia Blue, Green, Red or Frost



Murano Blue, Green, Red or Black



Brass Art Clarity (only on frosted triple-glazed)



Zinc Art Elegance

18



Staxton (only on Satin)





Green Fern Green Chartwell Darkwood Green

Crystal Bohemia Blue, Green, Red or Frost

Murano Blue, Green, Red or Black

(only on frosted triple-glazed)











# 2 Panel Sunburst







# 4 Panel 1 Arch



#### Colours





#### Glass Patterns



22



Crystal Harmony Blue, Green, Red or Frost

Mackintosh Rose



Green Fern Green Chartwell Darkwood Oak Green



Zinc Art Elegance

(no pattern required)







Finesse (only on frosted triple-glazed)



Zinc Art Abstract

(only on frosted triple-glazed)

English Rose







Art Clarity Brass or Zinc (only on frosted triple-glazed)



Crystal Tulip Arch (only on Stippolyte)



23

Enfield

(only on Stippolyte)



Crystal Bohemia Blue, Green, Red or Frost



# 2 Panel 4 Square





Green Fern Green Chartwell Darkwood Oak Green



# 4 Panel 2 Square



#### Colours





#### Glass Designs



24

#### Glass Designs



Green Fern Green Chartwell Darkwood Oak Green









Zinc Art Abstract (only on fr