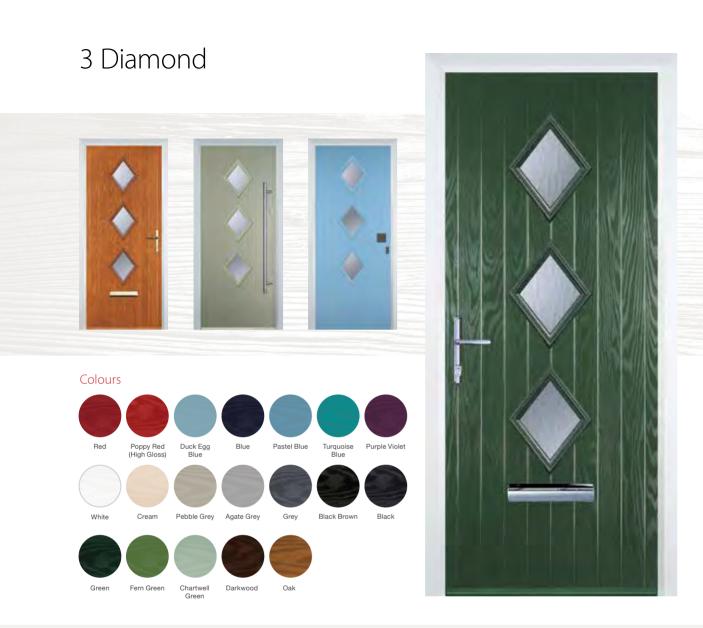

modern doors are inspired by contemporary, minimalist stylings. Boasting an array of glazing options, from abstract to art deco influences.

This family of doors couples well with modern architecture, or as a contrast to more traditional properties.









# 1 Square Colours







Black Brown Black



Zinc Art Abstract (only on frosted triple-glazed)



Green Fern Green Chartwell Darkwood Oak Green

Crystal Diamond (only on Stippolyte)



Murano Black, Blue, Green or Red



(only on Stippolyte)





Flair (only on frosted triple-glazed)



Finesse (only on frosted triple-glazed)

# Glass Designs









Finesse (only on frosted triple-glazed)







Zinc Art Elegance (only on frosted triple-glazed)



Zinc Art Abstract (only on frosted triple-glazed)









Staxton (only on Satin)







# 3 Square







# Twin Side







#### Glass Designs







Flair (only on frosted triple-glazed)



Green Fern Green Chartwell Darkwood Oak Green





Finesse (only on frosted triple-glazed)







Zinc Art Elegance (only on frosted triple-glazed)







Zinc Art Abstract (only on frosted triple-glazed)







(only on Stippolyte)







(only on Satin)

#### Glass Designs



Crystal Diamond







Murano

Green, Red



Zinc Art Elegance (only on frosted triple-glazed) Black, Blue,







Classic

(only on frosted triple-glazed)







(only on frosted triple-glazed)







Zinc Art Abstract

(only on frosted triple-glazed)







Brass or Zinc (only on frosted triple-glazed)

Art Clarity Enfield















#### Colours





























# Mid Square









####