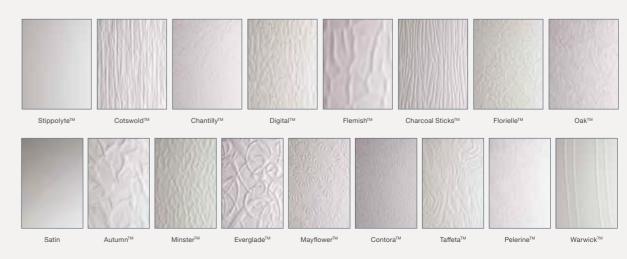

# Colour Options

The doors in our collection are available in a diverse range of colours (both sides) to suit the character of your home.

Please note: if you select a wood-grain colour on both sides of your door, this will only be available in certain door styles.

#### **Door Colours**

#### Frame Colours

52