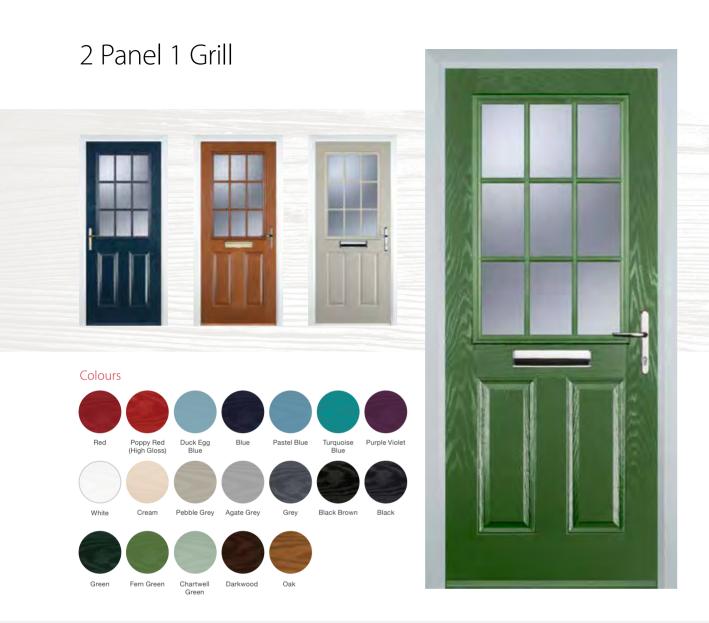

Finesse (only on frosted triple-glazed)







# 3 panel 1 square



#### Colours







































Prairie (Stippolyte and Satin only)











# 2 Panel 1 Square







# 2 Panel 1 Arch







#### Glass Designs



2x3 Drop Diamond Blue, Green, Red



Crystal Diamond (only on Stippolyte)



Crystal Harmony Blue, Green, Red or Frost









Enfield (only on Stippolyte)



#### Glass Designs















(only on Satin)



Crystal Bohemia Blue, Green, Red or Frost



Murano Blue, Green, Red or Black



Brass Art Clarity (only on frosted triple-glazed)



Zinc Art Elegance

18



Staxton (only on Satin)





Green Fern Green Chartwell Darkwood Green

Crystal Bohemia Blue, Green, Red or Frost

Murano Blue, Green, Red or Black

(only on frosted triple-glazed)











# 2 Panel Sunburst







# 4 Panel 1 Arch



#### Colours





#### Glass Patterns



22



Crystal Harmony Blue, Green, Red or Frost

Mackintosh Rose



Green Fern Green Chartwell Darkwood Oak Green



Zinc Art Elegance

(no pattern required)







Finesse (only on frosted triple-glazed)



Zinc Art Abstract

(only on frosted triple-glazed)

English Rose







Art Clarity Brass or Zinc (only on frosted triple-glazed)



Crystal Tulip Arch (only on Stippolyte)



23

Enfield

(only on Stippolyte)



Crystal Bohemia Blue, Green, Red or Frost



# 2 Panel 4 Square





Green Fern Green Chartwell Darkwood Oak Green



# 4 Panel 2 Square



#### Colours





#### Glass Designs



24

#### Glass Designs



Green Fern Green Chartwell Darkwood Oak Green









Zinc Art Abstract (only o