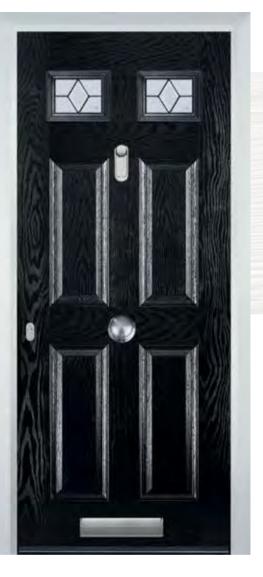

Darkwood Green

Crystal Bohemia Blue, Green, Red or Frost

Murano Blue, Green, Red or Black

(only on frosted triple-glazed)











# 2 Panel Sunburst







# 4 Panel 1 Arch



#### Colours





#### Glass Patterns



22



Crystal Harmony Blue, Green, Red or Frost

Mackintosh Rose



Green Fern Green Chartwell Darkwood Oak Green



Zinc Art Elegance

(no pattern required)







Finesse (only on frosted triple-glazed)



Zinc Art Abstract

(only on frosted triple-glazed)

English Rose







Art Clarity Brass or Zinc (only on frosted triple-glazed)



Crystal Tulip Arch (only on Stippolyte)



23

Enfield

(only on Stippolyte)



Crystal Bohemia Blue, Green, Red or Frost



# 2 Panel 4 Square





Green Fern Green Chartwell Darkwood Oak Green



# 4 Panel 2 Square



#### Colours





#### Glass Designs



24

#### Glass Designs



Green Fern Green Chartwell Darkwood Oak Green









Zinc Art Abstract (only on frosted triple-glazed) Enfield (only on Stippolyte)



















Zinc Art Elegance (only on frosted triple-glazed)

Flair (only on frosted triple-glazed)

Art Clarity Brass or Zinc (only on frosted triple-glazed)

Staxton (only on Satin)

# 2 Panel 2 Square 1 Arch







# 4 Panel Sunburst









Green Fern Green Chartwell Darkwood Oak Green

#### Glass Designs























Glass Patterns



Black, Blue, Green or Red







26





# Elegant, Modern Designs

This collection of modern doors are inspired by contemporary, minimalist stylings. Boasting an array of glazing options, from abstract to art deco influences.

This family of doors couple