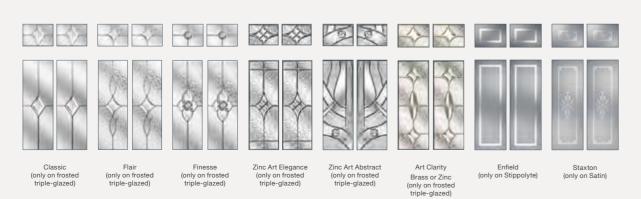

# Glazing

The range of glass options add character to your door and light to your home, whilst still offering you complete privacy.

#### Glazing Patterns and Backing Glass