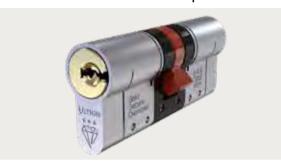

#### **Ultion Sold Secure Diamond Option**

The Ultion cylinder has passed all major British standards test for security without the need for cylinder protectors or extra secure door handles. These tests include the highest TS007 standard (3 star) and the extended Sold Secure Diamond test, which is more rigorous and designed by the Master Locksmith Association.