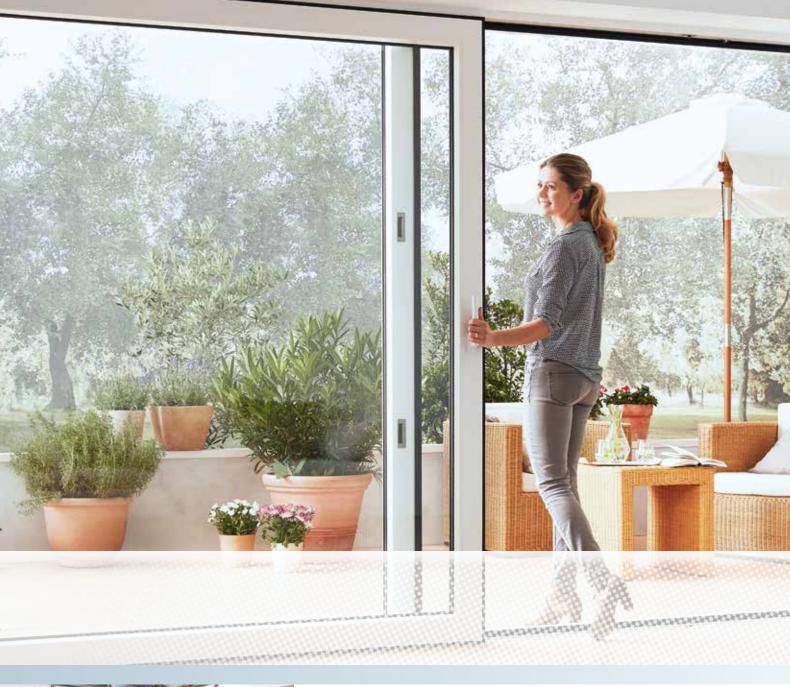

# PREMISLIDE 76

The high quality sliding system for more comfort in your home.

The KÖMMERLING PremiSlide 76 sliding system offers a whole new range of options for integrating windows and doors with outstanding engineering properties in the facade.

This sliding system with 76 mm construction depth is ideal for both homes and public buildings such as schools, offices, etc. Exhibiting a standard  $U_f$  value as high as 1.4 W/(m K), KÖMMERLING PremiSlide 76 achieves the best energy saving values in its product class. The special hardware "ECO SLIDE" from the cooperation partner Siegenia perfects the functionality.