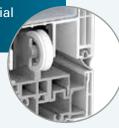

## It's the combination that makes the difference!

The ECO SLIDE carriages can move sideways, taking up gently the sashes' movements for a smooth sliding motion.

The SOFT CLOSE damper brakes the sash shortly before the end stop and then gently pulls it into the locking position. This minimises the risk of injury and excess loading on the window elements.

The special locking hook of high quality brass allows an arrested gap ventilation position of the sliding sash.