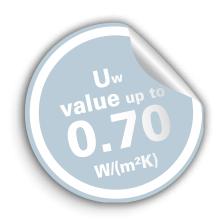

This sliding system with 76 mm construction depth is ideal for both homes and public buildings such as schools, offices, etc. Exhibiting a standard  $U_f$  value as high as 1.4 W/(m K), KÖMMERLING PremiSlide 76 achieves the best energy saving values in its product class. The special hardware "ECO SLIDE" from the cooperation partner Siegenia perfects the functionality.

THERMAL INSULATION

Design based on KÖMMERLING 76 double seal system. U<sub>f</sub> value up to 1.4 W/(m<sup>2</sup>K) as standard.

WEATHER TIGHTNESS

High-quality circumferential EPDM seal.

GLAZING

Triple glazing up to 48 mm thick. Sound insulation up to 45 dB.