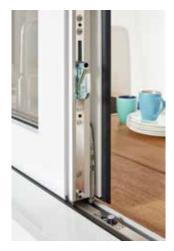

This sliding system with 76 mm construction depth is ideal for both homes and public buildings such as schools, offices, etc. Exhibiting a standard  $U_f$  value as high as 1.4 W/(m K), KÖMMERLING PremiSlide 76 achieves the best energy saving values in its product class. The special hardware "ECO SLIDE" from the cooperation partner Siegenia perfects the functionality.

## It's the combination that makes the difference!

The ECO SLIDE carriages can move sideways, taking up gently the sashes' movements for a smooth sliding motion.

The SOFT CLOSE damper brakes the sash shortly before the end stop and then gently pulls it into the locking position. This minimises the risk of injury and excess loading on the window elements.

The special locking hook of high quality brass allows an arrested gap ventilation position of the sliding sash.