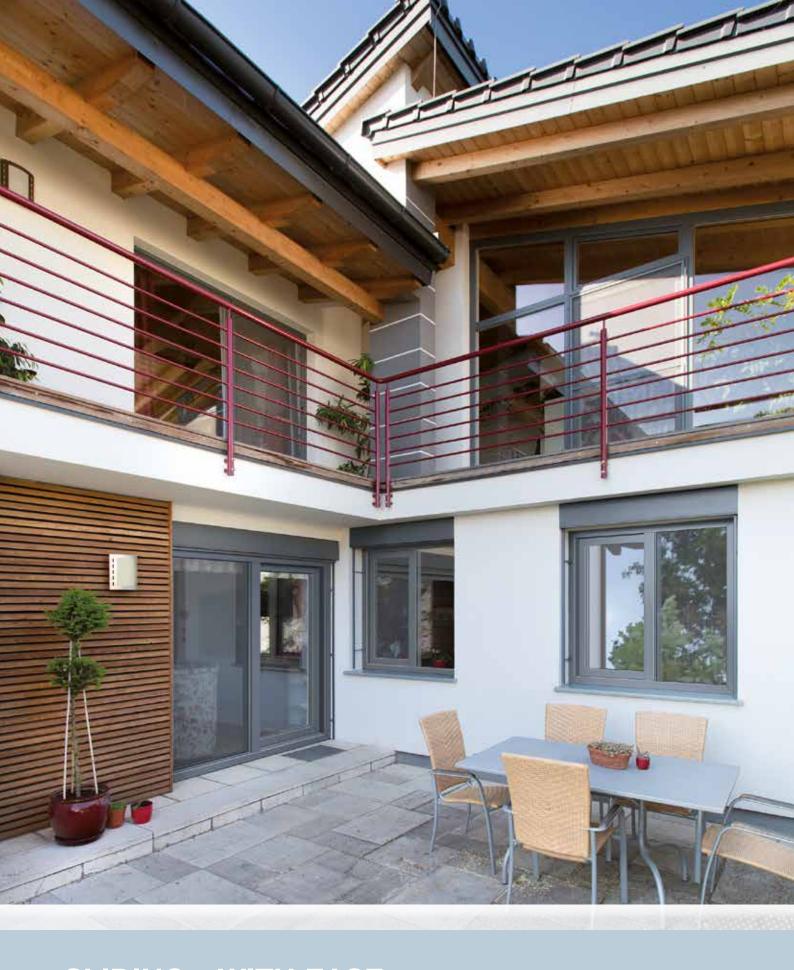

# PREMISLIDE 76

The high quality sliding system for more comfort in your home.

The KÖMMERLING PremiSlide 76 sliding system offers a whole new range of options for integrating windows and doors with outstanding engineering properties in the facade.

This sliding system with 76 mm construction depth is ideal for both homes and public buildings such as schools, offices, etc. Exhibiting a standard  $U_f$  value as high as 1.4 W/(m K), KÖMMERLING PremiSlide 76 achieves the best energy saving values in its product class. The special hardware "ECO SLIDE" from the cooperation partner Siegenia perfects the functionality.