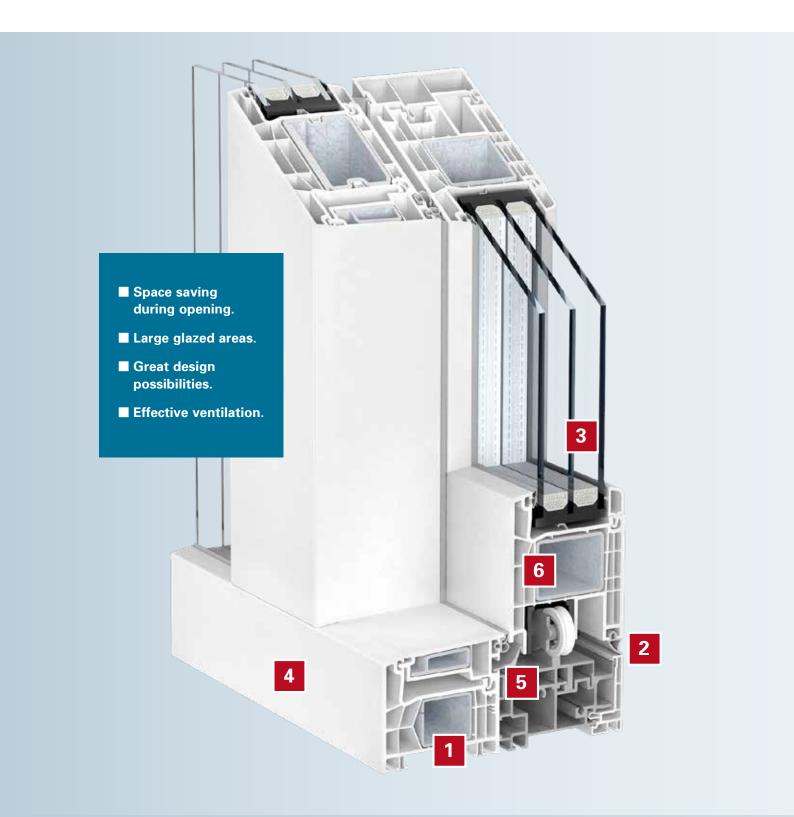

This sliding system with 76 mm construction depth is ideal for both homes and public buildings such as schools, offices, etc. Exhibiting a standard  $U_f$  value as high as 1.4 W/(m K), KÖMMERLING PremiSlide 76 achieves the best energy saving values in its product class. The special hardware "ECO SLIDE" from the cooperation partner Siegenia perfects the functionality.

THERMAL INSULATION

Design based on KÖMMERLING 76 double seal system. U<sub>f</sub> value up to 1.4 W/(m<sup>2</sup>K) as standard.

WEATHER TIGHTNESS

High-quality circumferential EPDM seal.

GLAZING

Triple glazing up to 48 mm thick. Sound insulation up to 45 dB.

DESIGN

Slender profile sight line in both the fixed and sliding sections.

Solid technology thanks to ECO SLIDE hardware system.

VENTILATION

Effective gap ventilation thanks to ECO SLIDE carriages.

## It's the combination that makes the difference!

The ECO SLIDE carriages can move sideways, taking up gently the sashes' movements for a smooth sliding motion.

The SOFT CLOSE damper brakes the sash shortly before the end stop and then gently pulls it into the locking position. This minimises the risk of injury and excess loading on the window elements.

The special locking hook of high quality brass allows an arrested gap ventilation position of the sliding sash.