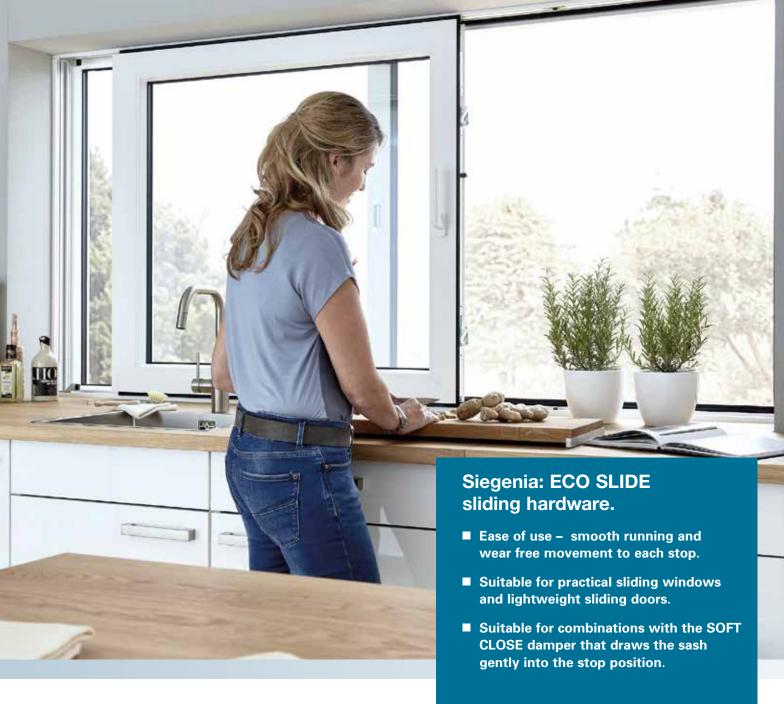

This sliding system with 76 mm construction depth is ideal for both homes and public buildings such as schools, offices, etc. Exhibiting a standard  $U_f$  value as high as 1.4 W/(m K), KÖMMERLING PremiSlide 76 achieves the best energy saving values in its product class. The special hardware "ECO SLIDE" from the cooperation partner Siegenia perfects the functionality.

## It's the combination that makes the difference!

The ECO SLIDE carriages can move sideways, taking up gently the sashes' movements for a smooth sliding motion.

The SOFT CLOSE damper brakes the sash shortly before the end stop and then gently pulls it into the locking position. This minimises the risk of injury and excess loading on the window elements.