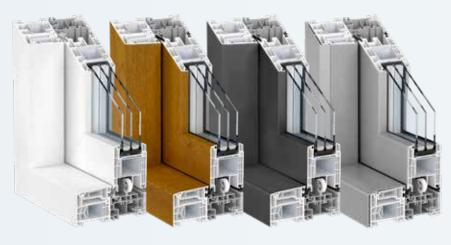

#### Colour designs

The sliding system leaves nothing to be desired. Whether classical white PVC, laminated, plain or metallic colours, woodgrains, or the aluminium cover variant AluClip are concerned – everything exactly according to your wiches.