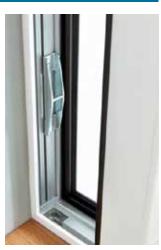

The special locking hook of high quality brass allows an arrested gap ventilation position of the sliding sash.